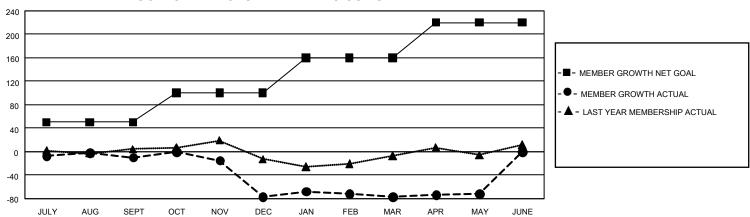

## GOALS AND ACTUAL MEMBERS CUMULATIVE

| DROPPED CLUBS: 0 |     | 79 CLUBS OF 123 ADDED 1 OR<br>MORE NEW MEMBERS | GENDER DISTRIBUTION                |              |  |
|------------------|-----|------------------------------------------------|------------------------------------|--------------|--|
|                  |     |                                                | MALE                               | 999 (51.28%) |  |
|                  |     |                                                | FEMALE                             | 949 (48.72%) |  |
| DROPPED MEMBERS  |     |                                                | NON BINARY                         | 0 (0.00%)    |  |
| DECEASED         | 30  |                                                | PREFER NOT TO ANSWER               | 0 (0.00%)    |  |
| CLUB CANCELLED   | 0   |                                                | TOTAL FAMILY UNIT MEMBERS          | 5 512        |  |
| OTHER            | 313 | CLICK HERE FOR                                 |                                    |              |  |
| TOTAL            | 343 | CUMULATIVE MEMBERSHIP DATA                     | FAMILY MEMBERS PAYING HALF DUES 26 |              |  |

## GMT Constitutional Area 8, Group C

REPORT DOES NOT INCLUDE CLUBS IN UNDISTRICTED AREAS.

| Clubs                 |               |           |               | Members               |                          |                         |                                                    |
|-----------------------|---------------|-----------|---------------|-----------------------|--------------------------|-------------------------|----------------------------------------------------|
| RESULTS FOR 2022-2023 |               |           |               | RESULTS FOR 2022-2023 |                          |                         |                                                    |
| QUARTER               | NEW CLUB GOAL | NEW CLUBS | DROPPED CLUBS | QUARTER ME            | EMBER GROWTH NET<br>GOAL | MEMBER GROWTH<br>ACTUAL | DROPPED MEMBERS<br>ACTUAL (including<br>transfers) |
| JULY/AUG/SEPT         | 0             | 0         | 0             | JULY/AUG/SEPT         | 50                       | 73                      | 70                                                 |
| OCT/NOV/DEC           | 3             | 0         | 0             | OCT/NOV/DEC           | 50                       | 58                      | 115                                                |
| JAN/FEB/MAR           | 3             | 0         | 0             | JAN/FEB/MAR           | 60                       | 85                      | 78                                                 |
| APR/MAY/JUNE          | 6             | 1         | 0             | APR/MAY/JUNE          | 60                       | 95                      | 80                                                 |