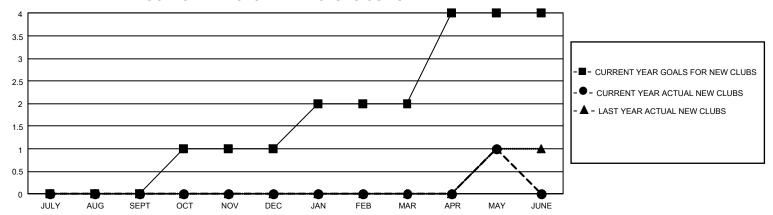

## GOALS AND ACTUAL NEW CLUBS CUMULATIVE

## GMT Constitutional Area 8, Group C

REPORT DOES NOT INCLUDE CLUBS IN UNDISTRICTED AREAS.

| Clubs                 |               |           |               | Members               |                          |                         |                                                    |
|-----------------------|---------------|-----------|---------------|-----------------------|--------------------------|-------------------------|----------------------------------------------------|
| RESULTS FOR 2022-2023 |               |           |               | RESULTS FOR 2022-2023 |                          |                         |                                                    |
| QUARTER               | NEW CLUB GOAL | NEW CLUBS | DROPPED CLUBS | QUARTER ME            | EMBER GROWTH NET<br>GOAL | MEMBER GROWTH<br>ACTUAL | DROPPED MEMBERS<br>ACTUAL (including<br>transfers) |
| JULY/AUG/SEPT         | 0             | 0         | 0             | JULY/AUG/SEPT         | 50                       | 73                      | 70                                                 |
| OCT/NOV/DEC           | 3             | 0         | 0             | OCT/NOV/DEC           | 50                       | 58                      | 115                                                |
| JAN/FEB/MAR           | 3             | 0         | 0             | JAN/FEB/MAR           | 60                       | 85                      | 78                                                 |
| APR/MAY/JUNE          | 6             | 1         | 0             | APR/MAY/JUNE          | 60                       | 95                      | 80                                                 |